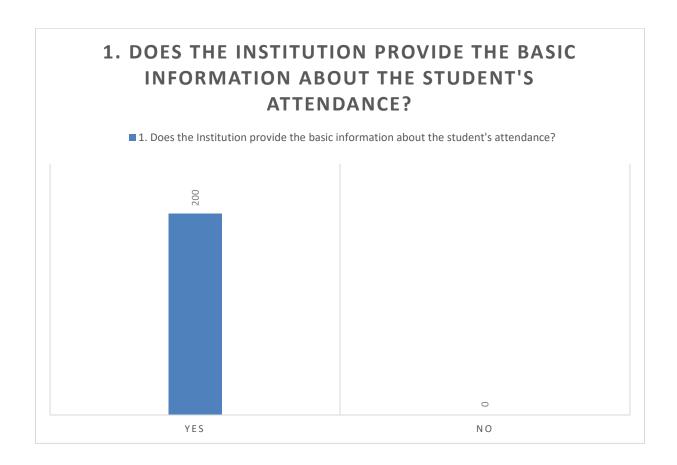

## PARENT FEEDBACK ANALYSIS REPORT

| PARENT FEEDBACK<br>FORM | 1. Does the Institution provide the basic information about the student's attendance? |
|-------------------------|---------------------------------------------------------------------------------------|
| Yes                     | 200                                                                                   |
| No                      | 0                                                                                     |