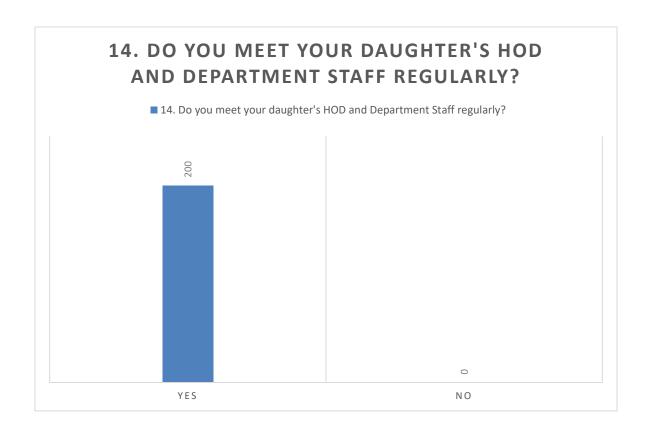

| PARENT FEEDBACK FORM | 14. Do you meet your daughter's<br>HOD and Department Staff<br>regularly? |
|----------------------|---------------------------------------------------------------------------|
| Yes                  | 200                                                                       |
| No                   | 0                                                                         |