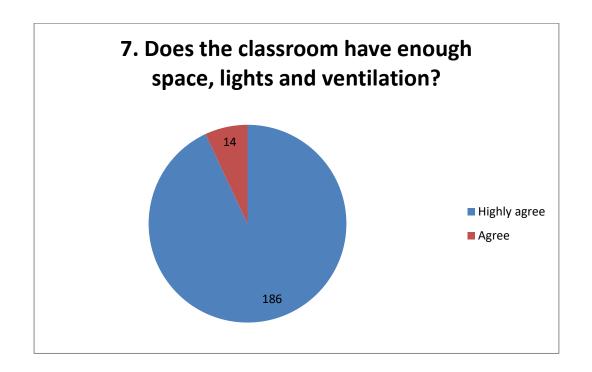

| PARENT FEEDBACK FORM | 7. Does the classroom have enough space, lights and ventilation? |
|----------------------|------------------------------------------------------------------|
| Highly agree         | 186                                                              |
| Agree                | 14                                                               |