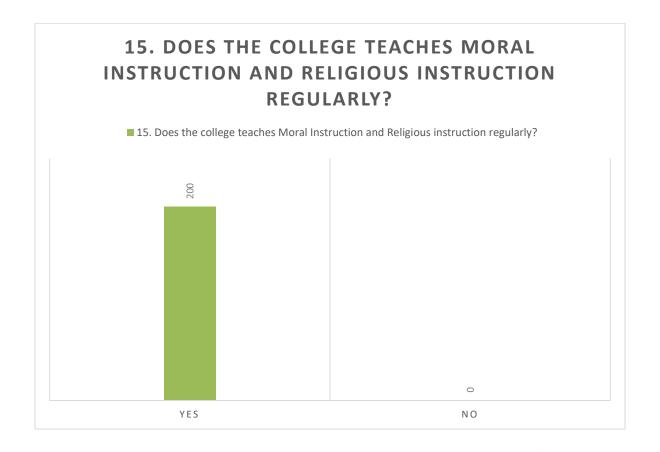

| PARENT FEEDBACK FORM | 15. Does the college teaches Moral<br>Instruction and Religious<br>instruction regularly? |
|----------------------|-------------------------------------------------------------------------------------------|
| Yes                  | 200                                                                                       |
| No                   | 0                                                                                         |