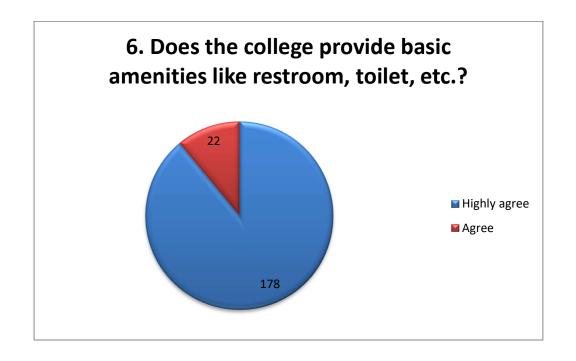

| PARENT FEEDBACK FORM | 6. Does the college provide basic amenities like restroom, toilet, etc.? |
|----------------------|--------------------------------------------------------------------------|
| Highly agree         | 178                                                                      |
| Agree                | 22                                                                       |