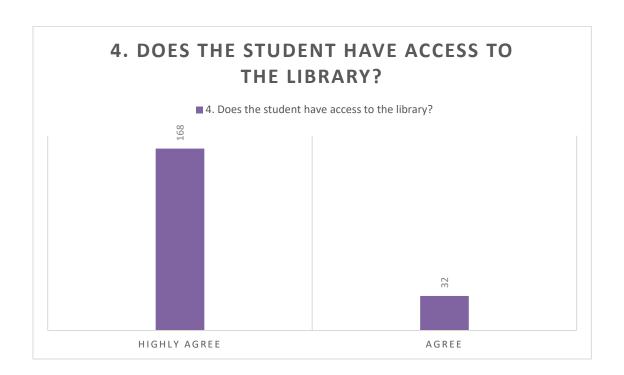

| PARENT FEEDBACK FORM | 4. Does the student have access to the library? |
|----------------------|-------------------------------------------------|
| Highly agree         | 168                                             |
| Agree                | 32                                              |