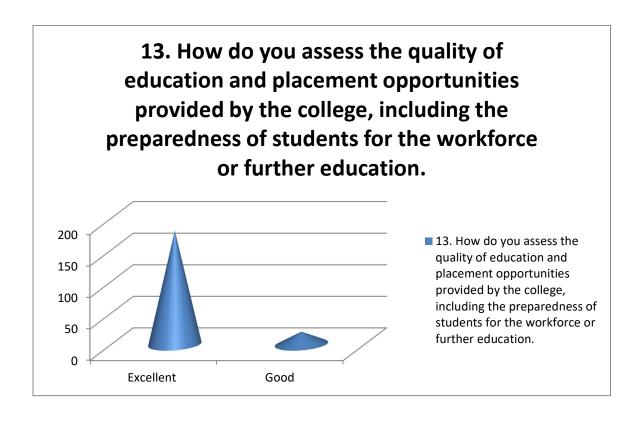

| PARENT FEEDBACK FORM | 13. How do you assess the quality of education and placement opportunities provided by the college, including the preparedness of students for the workforce or further education. |
|----------------------|------------------------------------------------------------------------------------------------------------------------------------------------------------------------------------|
| Excellent            | 180                                                                                                                                                                                |
| Good                 | 20                                                                                                                                                                                 |