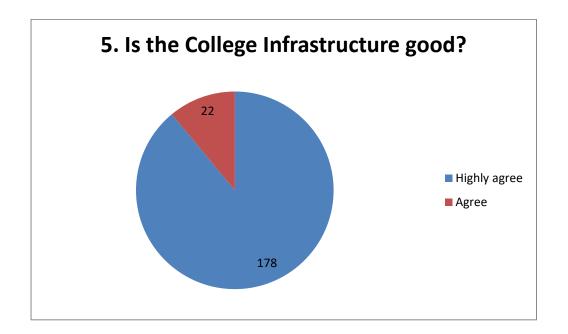

| PARENT FEEDBACK FORM | 5. Is the College<br>Infrastructure good? |
|----------------------|-------------------------------------------|
| Highly agree         | 178                                       |
| Agree                | 22                                        |