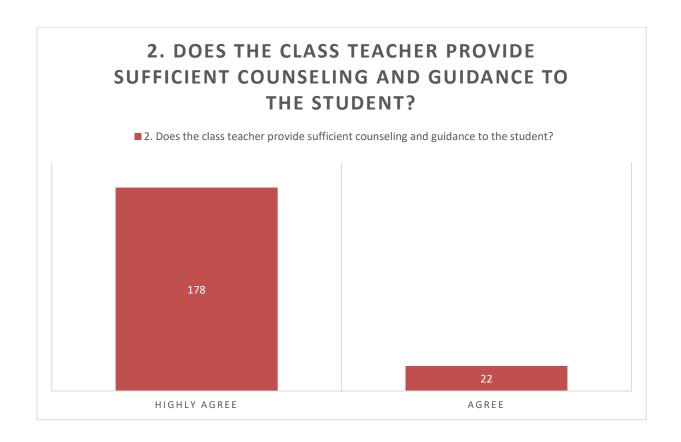

| PARENT FEEDBACK FORM | 2. Does the class teacher provide sufficient counseling and guidance to the student? |
|----------------------|--------------------------------------------------------------------------------------|
| Highly agree         | 178                                                                                  |
| Agree                | 22                                                                                   |