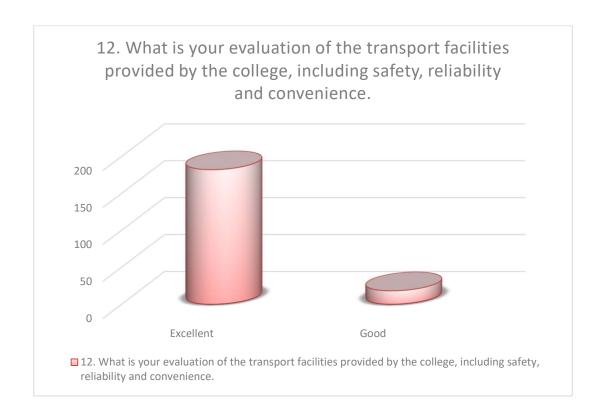

| PARENT FEEDBACK FORM | 12. What is your evaluation of the transport facilities provided by the college, including safety, reliability and convenience. |
|----------------------|---------------------------------------------------------------------------------------------------------------------------------|
| Excellent            | 182                                                                                                                             |
| Good                 | 18                                                                                                                              |