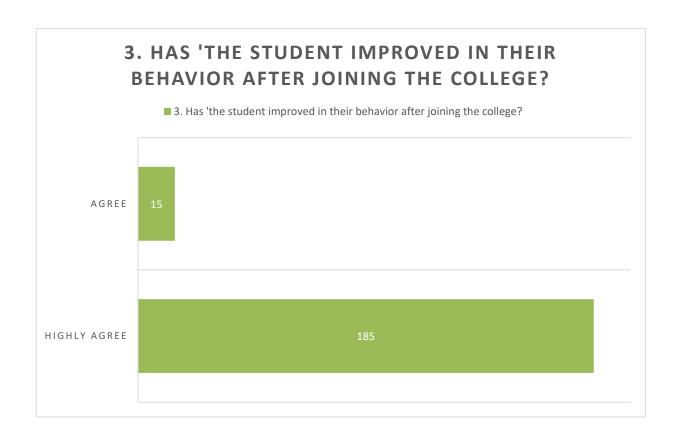

| PARENT FEEDBACK FORM | 3. Has 'the student improved in their behavior after joining the college? |
|----------------------|---------------------------------------------------------------------------|
| Highly agree         | 185                                                                       |
| Agree                | 15                                                                        |